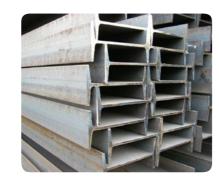

- 1. Round bar (RB)
- 4. H beam 2. Deformed bar (DBAR) 5. I beam 3. Wire rod (WR) 6. V beam
- 7. U beam
- 8. L beam 9. Rail beam
- 10. Tube black steel, galvanized
  - 11. Pipe black steel, galvanized
  - 12. Steel purlins