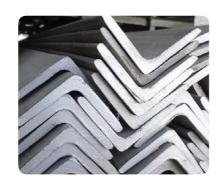

- 1. Round bar (RB)
- 4. H beam 2. Deformed bar (DBAR) 5. I beam 3. Wire rod (WR) 6. V beam
- 7. U beam
- 8. L beam 9. Rail beam
- 10. Tube black steel, galvanized
  - 11. Pipe black steel, galvanized
  - 12. Steel purlins