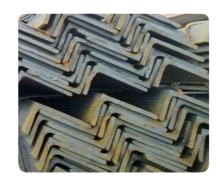

- 1. Round bar (RB)
- 4. H beam 2. Deformed bar (DBAR) 5. I beam 3. Wire rod (WR) 6. V beam
- 7. U beam
- 8. L beam 9. Rail beam
- 10. Tube black steel, galvanized
  - 11. Pipe black steel, galvanized
  - 12. Steel purlins