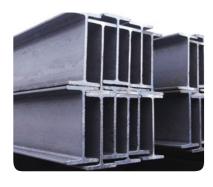

- 1. Round bar (RB)
- 4. H beam 2. Deformed bar (DBAR) 5. I beam 3. Wire rod (WR) 6. V beam
- 7. U beam
- 8. L beam 9. Rail beam
- 10. Tube black steel, galvanized
  - 11. Pipe black steel, galvanized
  - 12. Steel purlins