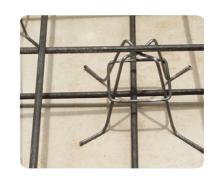

D Anchors are made for primary application of lifting precast concrete components

## LIFTING AND CONNECTING SOLUTIONS

Recognizing the high physical risks in the current concrete lifting methods in Vietnam, QH Plus has imported techniques from developed nations such as Germany, Japan and then customized them in compliance with strict technical requirements to fit the demand for human safety in the domestic market.

Additionally, QH Plus also supplies customers with many optimal solutions characterized by unique features leading to more safety and cost efficiency. These construction accessories widely vary in application including connecting, reinforcing and fastening building components.