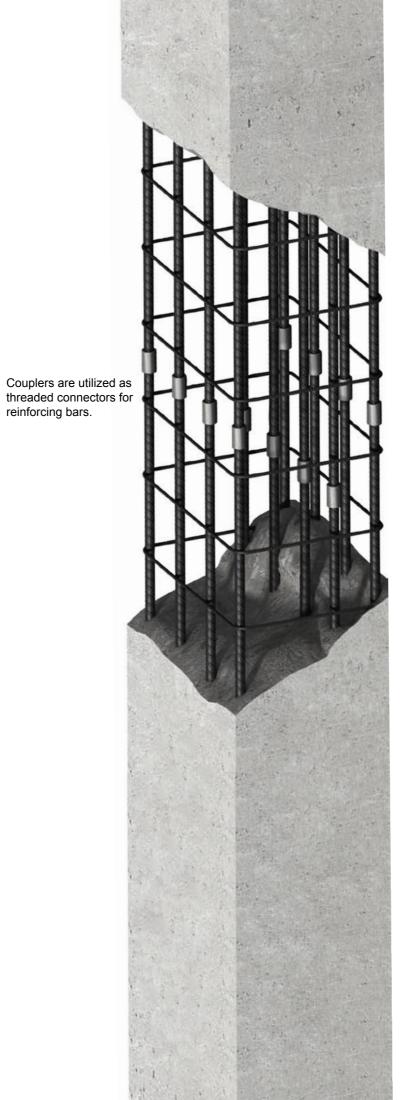

### WELDED MESH

QH Plus utilizes resistive spot welding (RSW) technology to produce welded mesh meeting the requirements of high precision, quality and productivity. Deformed bars or wire rods are perpendicularly laid across a series of wires. High electrical current is then applied to melt the metal down and simultaneously clamp the sheet together at intersecting points.

- Ensuring the high precision and consistence in mesh spacing
- Reducing field labor and equipment leasing costs
- Replacing manually-produced mesh; thereby, saving time
- Enhancing adherence of reinforcement to concrete
- · Advoiding losses and quality deterioration of steel at construction sites

QH Plus also supplies customers with complementary products helping position reinforcement more properly in concrete.

- 1. Wire mesh welding machine
- 2. Concrete spacer
- Steel spacer
- 4. Plastic spacer

Welded mesh