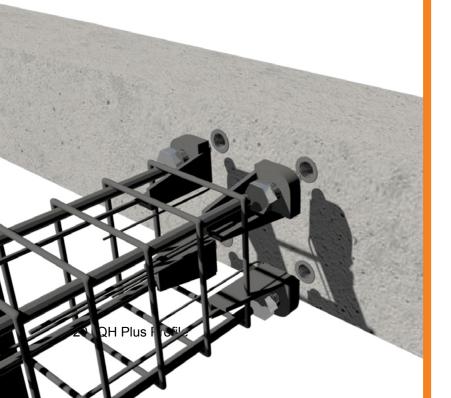

18 I QH Plus Profile www.qhplus.com I 19

QH Inserts are made for mutiple applications consisting of lifting and connecting precast concrete elements such as slabs, beams, etc.

Precast slabs and beams are connected by QH Inserts.

P Inserts are designed for casting into concrete and creating fixed points for the attachment of structural components and ancillary fittings such as lighting, mechanical and electrical (M&E) or air-conditioning systems.