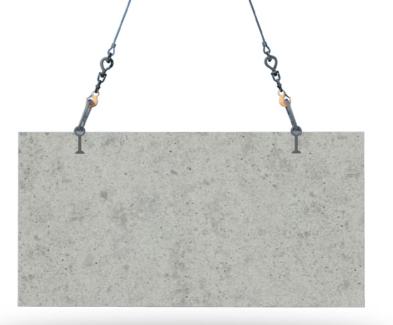

D Anchors are made for primary application of lifting precast concrete components

## LIFTING AND CONNECTING SOLUTIONS

Recognizing the high physical risks in the current concrete lifting methods in Vietnam, QH Plus has imported techniques from developed nations such as Germany, Japan and then customized them in compliance with strict technical requirements to fit the demand for human safety in the domestic market.

Additionally, QH Plus also supplies customers with many optimal solutions characterized by unique features leading to more safety and cost efficiency. These construction accessories widely vary in application including connecting, reinforcing and fastening building components.