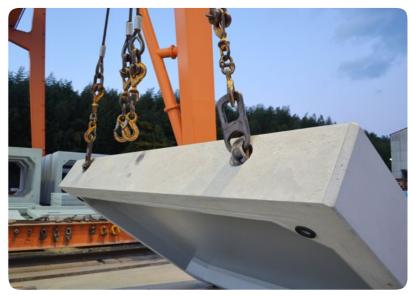

D Anchors are made for primary application of lifting precast concrete components

## LIFTING AND CONNECTING SOLUTIONS

Recognizing the high physical risks in the current concrete lifting methods in Vietnam, QH Plus has imported techniques from developed nations such as Germany, Japan and then customized them in compliance with strict technical requirements to fit the demand for human safety in the domestic market.

18 I QH Plus Profile www.qhplus.com I 19

QH Inserts are made for mutiple applications consisting of lifting and connecting precast concrete elements such as slabs, beams, etc.

Precast slabs and beams are connected by QH Inserts.