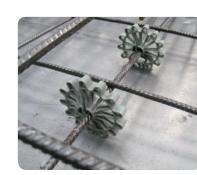

18 I QH Plus Profile www.qhplus.com I 19

QH Inserts are made for mutiple applications consisting of lifting and connecting precast concrete elements such as slabs, beams, etc.

Precast slabs and beams are connected by QH Inserts.

P Inserts are designed for casting into concrete and creating fixed points for the attachment of structural components and ancillary fittings such as lighting, mechanical and electrical (M&E) or air-conditioning systems.