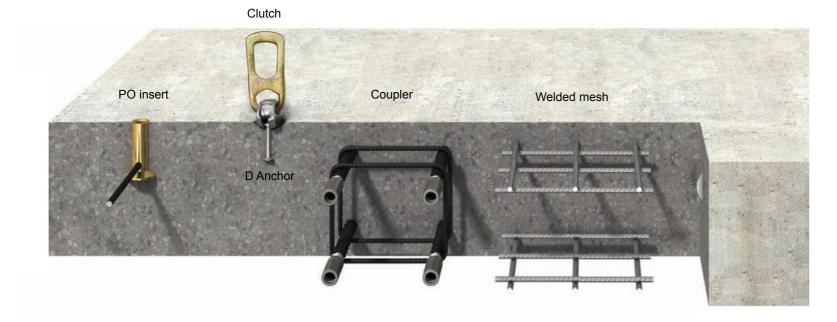

D Anchors are made for primary application of lifting precast concrete components

18 I QH Plus Profile www.qhplus.com I 19

QH Inserts are made for mutiple applications consisting of lifting and connecting precast concrete elements such as slabs, beams, etc.

Precast slabs and beams are connected by QH Inserts.

P Inserts are designed for casting into concrete and creating fixed points for the attachment of structural components and ancillary fittings such as lighting, mechanical and electrical (M&E) or air-conditioning systems.