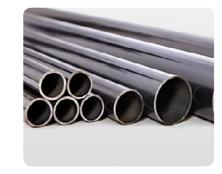

## **CONSTRUCTION MATERIALS**

STEEL COIL, PLATE

Apart from extending the range of steel products, QH Plus also provides customers with many other construction materials consisting of steel fabrication, welded mesh, finishing materials for wall and floor systems.

### STEEL

Since its inception, QH Plus has been involved in trading a variety of steel products manufactured by reliable partners in Vietnam, South Korea and Japan, ensuring stable supply, competitive price and international standardized quality such as JIS, ASTM.

Steel coil, plate

- 1. Hot rolled steel (HRC, HRP, HRCP)
- 2. Cold rolled steel (CR, GA, EG)
- 3. Galvanized, Galvalume, Tinfree, Electrolytic Tinplate Steel Sheet (GI, GL, TFS, ETP)
  4. Pre-painted steel (PPGI, PPCR, PPGL)

- 1. Round bar (RB)
- 4. H beam 2. Deformed bar (DBAR) 5. I beam 3. Wire rod (WR) 6. V beam
- 7. U beam
- 8. L beam 9. Rail beam
- 10. Tube black steel, galvanized
  - 11. Pipe black steel, galvanized
  - 12. Steel purlins