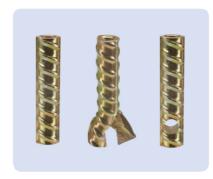

18 I QH Plus Profile www.qhplus.com I 19

QH Inserts are made for mutiple applications consisting of lifting and connecting precast concrete elements such as slabs, beams, etc.

Precast slabs and beams are connected by QH Inserts.