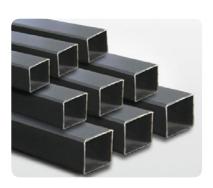

- 1. Round bar (RB)
- 4. H beam 2. Deformed bar (DBAR) 5. I beam 3. Wire rod (WR) 6. V beam
- 7. U beam
- 8. L beam 9. Rail beam
- 10. Tube black steel, galvanized
  - 11. Pipe black steel, galvanized
  - 12. Steel purlins