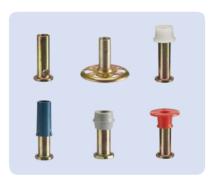

P Inserts are designed for casting into concrete and creating fixed points for the attachment of structural components and ancillary fittings such as lighting, mechanical and electrical (M&E) or air-conditioning systems.