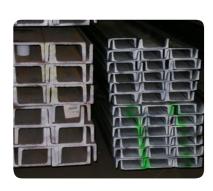

- 1. Round bar (RB)
- 4. H beam 2. Deformed bar (DBAR) 5. I beam 3. Wire rod (WR) 6. V beam
- 7. U beam
- 8. L beam 9. Rail beam
- 10. Tube black steel, galvanized
  - 11. Pipe black steel, galvanized
  - 12. Steel purlins