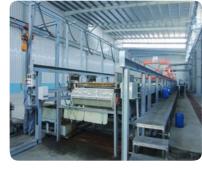

### WELDED MESH

QH Plus utilizes resistive spot welding (RSW) technology to produce welded mesh meeting the requirements of high precision, quality and productivity. Deformed bars or wire rods are perpendicularly laid across a series of wires. High electrical current is then applied to melt the metal down and simultaneously clamp the sheet together at intersecting points.

- Ensuring the high precision and consistence in mesh spacing
- Reducing field labor and equipment leasing costs
- Replacing manually-produced mesh; thereby, saving time
- Enhancing adherence of reinforcement to concrete
- · Advoiding losses and quality deterioration of steel at construction sites

QH Plus also supplies customers with complementary products helping position reinforcement more properly in concrete.

- 1. Wire mesh welding machine
- 2. Concrete spacer
- Steel spacer
- 4. Plastic spacer

Welded mesh