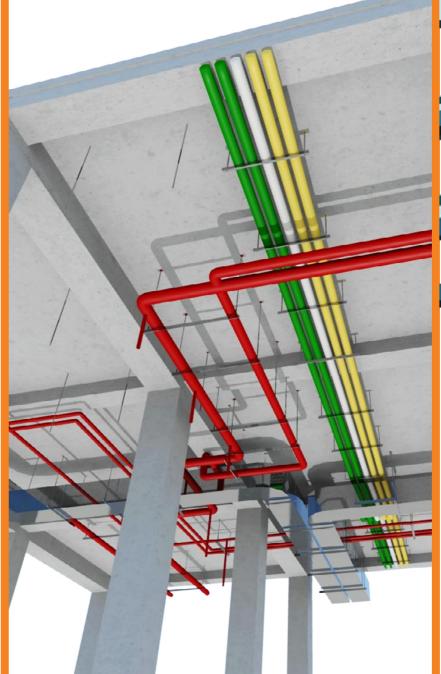

P Inserts are designed for casting into concrete and creating fixed points for the attachment of structural components and ancillary fittings such as lighting, mechanical and electrical (M&E) or air-conditioning systems.

## LIFTING AND CONNECTING SOLUTIONS

Recognizing the high physical risks in the current concrete lifting methods in Vietnam, QH Plus has imported techniques from developed nations such as Germany, Japan and then customized them in compliance with strict technical requirements to fit the demand for human safety in the domestic market.

Additionally, QH Plus also supplies customers with many optimal solutions characterized by unique features leading to more safety and cost efficiency. These construction accessories widely vary in application including connecting, reinforcing and fastening building components.