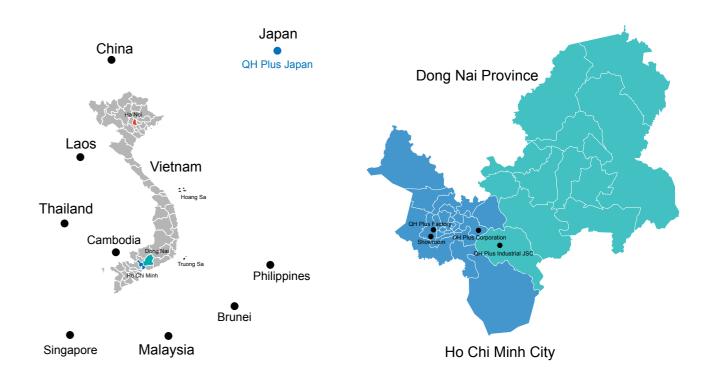

# **OUR HISTORY**

2006

Quang Hung Steel Ltd Co., was established

[Add] 3A/8 Hamlet 3, Pham Van Hai Commune, Binh Chanh District, HCMC

2014

02 - 2006

[Area] 500 m2

08 - 2009

The Quang Hung Steel factory was established in & the headquarter was moved to Tan Tao Indsutrial Zone [Area] 7.500 m2

[Add] Lot 11, Nuoc Len Street, Tan Tao Industrial Zone, Binh Tan District, **HCMC** 

11 - 2009

QH Plus Japan was established [Area] 100 m2

[Add] 3th floor, 22-14, 1-Chome, Kitahorie, Osaka, 550-0014, Japan

03 - 2012

Quang Hung Steel Ltd. Co., was converted into QH Plus Corp., & the headquarter was moved to district 7, HCMC

[Area] 600 m2

[Add] R1-34, Hung Gia 5 Street, Tan Phong Ward, District 7, HCMC

04 - 2013

QH Plus Industry JSC., was established & came into operation

[Area] 44,816 m2

09 - 2013

[Add] N1 Street, Nhon Trach Textile Industrial Zone Nhon Trach Commune, Dong Nai Province

QH Plus showroom & warehouse were established in Binh Chanh District [Area] 3,099.8 m2

[Add] A3/19 Tran Dai Nghia Street, Tan Kien Commune, Binh Chanh District, HCMC

6 I QH Plus Profile www.qhplus.com I 7

### QH PLUS CORPORATION

- R1 34, Hung Gia 5, Tan Phong Ward, District 7, Ho Chi Minh City, Vietnam
- +84 8 54 111 977/88
- +84 8 54 111 944/90
- qhplus@qhplus.com
- www.qhplus.com

#### QH PLUS INDUSTRIAL JOINT STOCK COMPANY

- N1 Street, Nhon Trach Textile Industrial Zone, Nhon Trach Commune, Dong Nai Province, Vietnam
- +84 61 3568 079/81
- [P] [F] [E] +84 61 3568 080/82
- qhpi@qhplus.com

### QH PLUS JAPAN CO., LTD.

- 3th floor, 22-14, 1-Chome, Kitahorie, Osaka, 550-0014, Japan
- [P] [F] +81 6 6537 7694
- +81 6 6536 2850
- qhpj@qhplus.jp