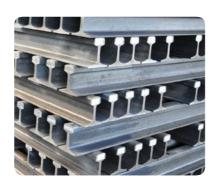

- 1. Round bar (RB)
- 4. H beam 2. Deformed bar (DBAR) 5. I beam 3. Wire rod (WR) 6. V beam
- 7. U beam
- 8. L beam 9. Rail beam
- 10. Tube black steel, galvanized
  - 11. Pipe black steel, galvanized
  - 12. Steel purlins