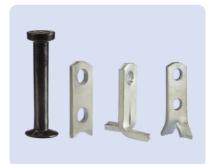

## LIFTING AND CONNECTING SOLUTIONS

Recognizing the high physical risks in the current concrete lifting methods in Vietnam, QH Plus has imported techniques from developed nations such as Germany, Japan and then customized them in compliance with strict technical requirements to fit the demand for human safety in the domestic market.

Additionally, QH Plus also supplies customers with many optimal solutions characterized by unique features leading to more safety and cost efficiency. These construction accessories widely vary in application including connecting, reinforcing and fastening building components.