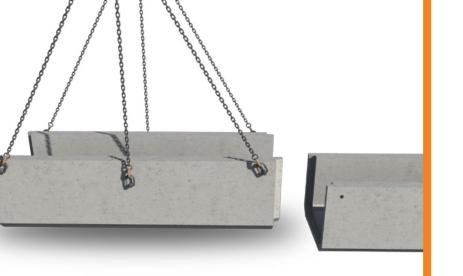

D Anchors are made for primary application of lifting precast concrete components

## LIFTING AND CONNECTING SOLUTIONS

Recognizing the high physical risks in the current concrete lifting methods in Vietnam, QH Plus has imported techniques from developed nations such as Germany, Japan and then customized them in compliance with strict technical requirements to fit the demand for human safety in the domestic market.

Additionally, QH Plus also supplies customers with many optimal solutions characterized by unique features leading to more safety and cost efficiency. These construction accessories widely vary in application including connecting, reinforcing and fastening building components.